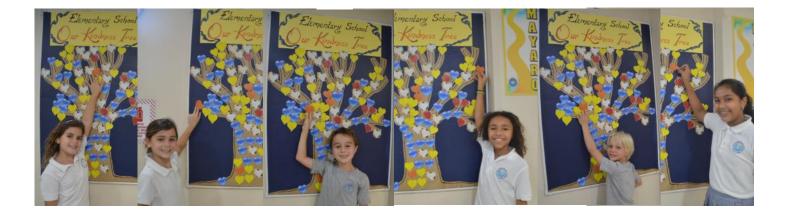

# KINDNESS

TREE

| 1  | Lowenna    | 3K    | Held open the door for the whole class, even with her violin in her hands                                                                                  |
|----|------------|-------|------------------------------------------------------------------------------------------------------------------------------------------------------------|
| 2  | Gabby      | 3K    | Generously gave popcorn to the whole class                                                                                                                 |
| 3  | Clara      | KKh   | When a classmate got hurt, she and another student helped her to Nursey's office.                                                                          |
| 4  | Teddy      | KKh   | When a class mate got hurt, he and another student helped her to Nursey's office.                                                                          |
| 5  | Zumi       | 3K    | Cleaned up after lunch playtime even though she didn't play with the equipment and wasn't asked.                                                           |
| 6  | Alexa-Jane | 1Bed  | Went home and learned how to say "Can you play with me?" in Dutch so she can be a friend to a new student who speaks only Dutch                            |
| 7  | Ali        | 5W    | When he returned to the classroom for something, he noticed that 3 of his classmates had forgotten their lunchboxes and he kindly took the boxes for them. |
| 8  | Priyanka   | 5W    | Checked on how her teacher was feeling which made the teacher's day!                                                                                       |
| 9  | Ali        | 5W    | Patiently held the door open for a member of staff who was very touched by this ges-<br>ture!                                                              |
| 10 | Corentin   | 2J    | He helped Kindergarten students to find their lunchboxes when they forgot them as they lined up.                                                           |
| 11 | Toon       | 1Bell | Helped another student to share her sad feelings by being empathetic, creative and open-minded in the way he communicated with her.                        |