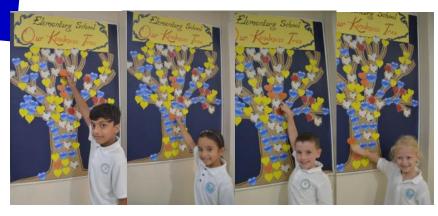

# KINDNESS

TREE

| 1  | Lowenna    | 3K    | Held open the door for the whole class, even with her violin in her hands                                                                                  |
|----|------------|-------|------------------------------------------------------------------------------------------------------------------------------------------------------------|
| 2  | Gabby      | 3K    | Generously gave popcorn to the whole class                                                                                                                 |
| 3  | Clara      | KKh   | When a classmate got hurt, she and another student helped her to Nursey's office.                                                                          |
| 4  | Teddy      | KKh   | When a class mate got hurt, he and another student helped her to Nursey's office.                                                                          |
| 5  | Zumi       | 3K    | Cleaned up after lunch playtime even though she didn't play with the equipment and wasn't asked.                                                           |
| 6  | Alexa-Jane | 1Bed  | Went home and learned how to say "Can you play with me?" in Dutch so she can be a friend to a new student who speaks only Dutch                            |
| 7  | Ali        | 5W    | When he returned to the classroom for something, he noticed that 3 of his classmates had forgotten their lunchboxes and he kindly took the boxes for them. |
| 8  | Priyanka   | 5W    | Checked on how her teacher was feeling which made the teacher's day!                                                                                       |
| 9  | Ali        | 5W    | Patiently held the door open for a member of staff who was very touched by this ges-<br>ture!                                                              |
| 10 | Corentin   | 2J    | He helped Kindergarten students to find their lunchboxes when they forgot them as they lined up.                                                           |
| 11 | Toon       | 1Bell | Helped another student to share her sad feelings by being empathetic, creative and open-minded in the way he communicated with her.                        |